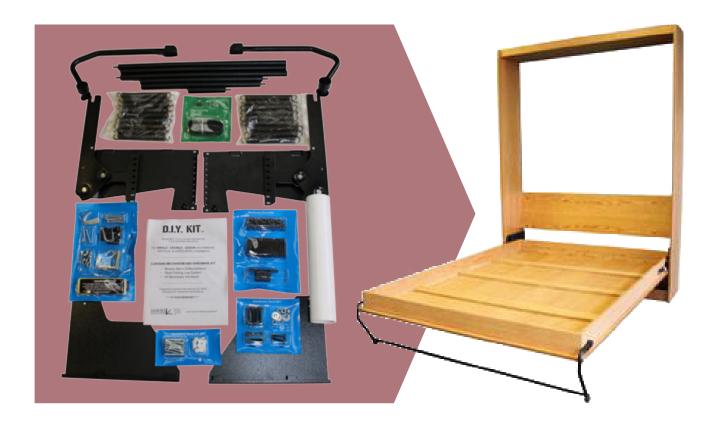

## Wall Bed DIY Hardware Kit

## All you need to build your own WALL BED SYSTEM!

The Wall Bed DIY Hardware Kit can be used to make your own Wall Bed of any size, as you make the bed frame and surrounding box. The Wall Bed DIY Hardware Kit consists of the spring mechanism, springs, bed legs, bed leg connector rods, fixing hardware and 20 page instructions which includes timber cutting information. All you need to buy is the timber to make the cabinetry.