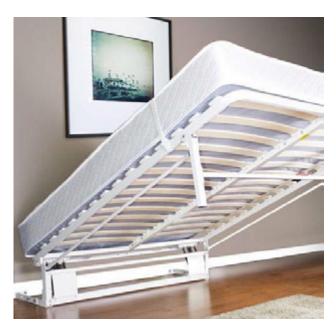

### **Steel Bed Frame (Mechanism Only)**

Available in Single, Double & Queen the NeXtBed mechanism does not require any cabinetry to operate. Simply attach it to your existing skirting board or floor. The legs fold down from underneath the bed. This includes the timber slates for the base of the bed. The NeXtBed without cabinetry can accommodate up to a 30cm mattress. The mattress is not included.

#### **NeXtBed Frame Size**

|        | Overall Size<br>H x W x D | Wall to end of Bed<br>Frame Protrusion |
|--------|---------------------------|----------------------------------------|
| Single | 2035 x 910 x 400          | Min 1870 - Max 2040**                  |
| Double | 2035 x 1390 x 400         | Min 2010 - Max 2190**                  |
| Queen  | 2145 x 1510 x 400         | Min 2125 - Max 2305**                  |