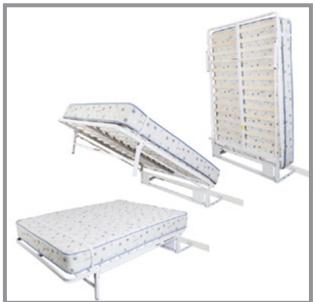

### **Steel Bed Frame (Mechanism Only)**

Available in Single, Double & Queen the NeXtBed mechanism does not require any cabinetry to operate. Simply attach it to your existing skirting board or floor. The legs fold down from underneath the bed. This includes the timber slates for the base of the bed. The NeXtBed without cabinetry can accommodate up to a 30cm mattress. The mattress is not included.

#### **NeXtBed Frame Size**

|        | Overall Size<br>H x W x D | Wall to end of Bed<br>Frame Protrusion |
|--------|---------------------------|----------------------------------------|
| Single | 2035 x 910 x 400          | Min 1870 - Max 2040**                  |
| Double | 2035 x 1390 x 400         | Min 2010 - Max 2190**                  |
| Queen  | 2145 x 1510 x 400         | Min 2125 - Max 2305**                  |

### **Pricing**

|        | NeXtBed Mechanism Only<br>Price Guide – Delivered * |
|--------|-----------------------------------------------------|
| Single | \$1,160                                             |
| Double | \$1,200                                             |
| Queen  | \$1,270                                             |