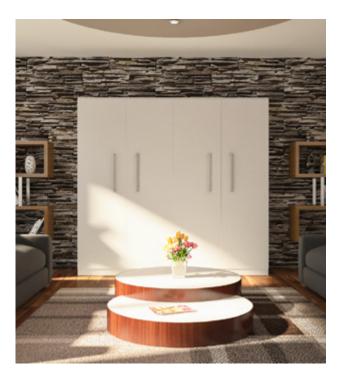

### **NeXt**Bed

The NeXtBed Range available in Single, Double and Queen

#### THE NeXtBed FLAT PACK

The DIY Flat pack includes the bed frame and mechanism plus the cabinetry.

- The NeXtBed flat pack cabinetry has a choice of both bookcases either side, one or none.
- The bookcase has an option of fixed or adjustable shelves.
- The doors open in a bi fold action.