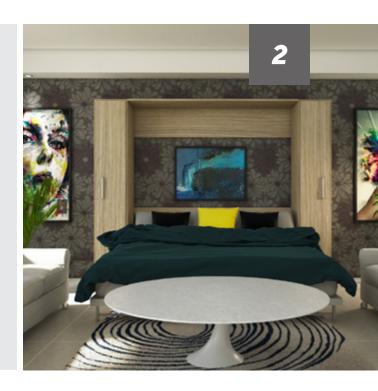

### **NeXt**Bed

The NeXtBed Range available in Single, Double and Queen

#### THE NeXtBed FLAT PACK

The DIY Flat pack includes the bed frame and mechanism plus the cabinetry.

- The NeXtBed flat pack cabinetry has a choice of both bookcases either side, one or none.
- The bookcase has an option of fixed or adjustable shelves.
- The doors open in a bi fold action.