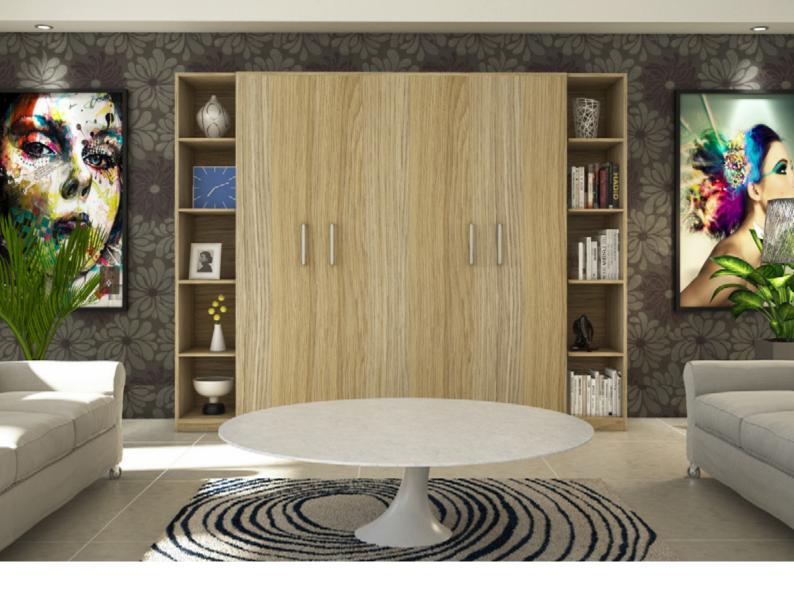

### **NeXt**Bed

The NeXtBed Range available in Single, Double and Queen

#### THE NeXtBed FLAT PACK

The DIY Flat pack includes the bed frame and mechanism plus the cabinetry.

- The NeXtBed flat pack cabinetry has a choice of both bookcases either side, one or none.
- The bookcase has an option of fixed or adjustable shelves.
- The doors open in a bi fold action.