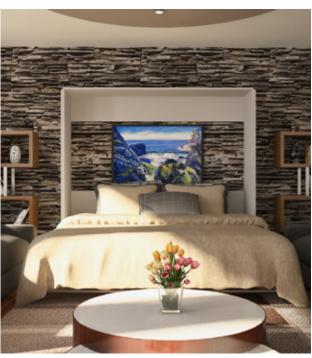

### **NeXt**Bed

The NeXtBed Range available in Single, Double and Queen

#### THE NeXtBed FLAT PACK

The DIY Flat pack includes the bed frame and mechanism plus the cabinetry.

- The NeXtBed flat pack cabinetry has a choice of both bookcases either side, one or none.
- The bookcase has an option of fixed or adjustable shelves.
- The doors open in a bi fold action.