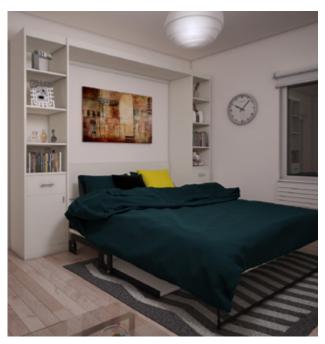

## **Alpha**Bed Studio Desk

WallBeds Australia can supply you with the Studio Desk mechanism only. Or the complete Studio Desk package to create a beautiful study desk that complements your room. The Studio Desk simply attaches to the front of the Alpha wall bed and lowers when you open your bed. No need to clear the desk prior to opening your Alpha Bed as the desk remains level the whole time.