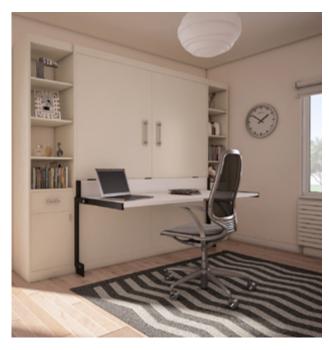

## **Alpha**Bed Studio Desk

WallBeds Australia can supply you with the Studio Desk mechanism only. Or the complete Studio Desk package to create a beautiful study desk that complements your room. The Studio Desk simply attaches to the front of the Alpha wall bed and lowers when you open your bed. No need to clear the desk prior to opening your Alpha Bed as the desk remains level the whole time.

## STUDIO DESK MECHANISM ONLY \$260.00\*

## COMPLETE DESK PACKAGE \$440.00\*

\*Price shown is for desk components only. Does not include bed. You will need to add the cost of the Studio Desk to the AlphaBed that you select. Refer to AlphaBed Price Guide.